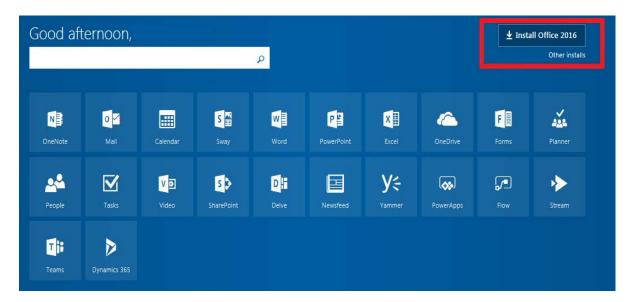

ff: username@tsc.edu



Save time and be successful with your free Office

Built for teachers and students, full of powerful tools, and accessible from your favorite devices.

3. Next select either "I'm a student" or "I'm a teacher"

Office 365 Education

# Are you a student or a teacher?

We'll provide the Office 365 tools you need in the classroom and online. If you're an IT admin, enroll your school.



#### 4. Click Sign In

Office 365 Education

# You have an account with us

To get your free Office, sign in with your Office 365 user ID and password.



5. You will be redirected to the TSC Sign In page. Enter your TSC email and password.



6. Click OK, got it

# No need to sign up

You already have a license for Office 365 Education.

OK, got it →

#### 8. Click Install Office 2016



#### 9. Select to save file if prompted.



# **Installation of Office 365**

NOTE Office installs the 32-bit version on your PC by default, even if your computer is running a 64-bit version of Windows.

1. Once you have selected Run the installation process will begin:





You will be notified when Office is installed and ready for use.

2. Click 'Close' to finalize the installation.



In the Windows 8 start screen or on the Windows 10 start menu, type the name of the Office application you want to use, like Word, and open it.

### **ACTIVATION OF OFFICE 365**

As a currently enrolled Texas Southmost College student you have free access to Office 365. Authentication is required to verify your status with the college. You will be prompted to Activate your Office subscription.

#### **A