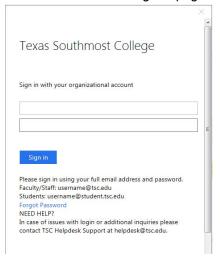

#### **ACTIVATING OFFICE 365**

1. When an application is first opened. You are required to sign in using you TSC credentials.

Students: <u>username@student.tsc.edu</u> Faculty/Staff: <u>username@tsc.edu</u>

2. Click Next.

3. You will be redirected to the TSC Sign In page. Enter your TSC email and password.

4. The activation should complete, and you will be ready to go. (Note: The activation may pop up again, occasionally. Simply login again using this same process.)