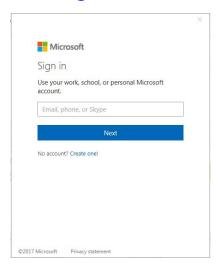

# You have an account with us

To get your free Office, sign in with your Office 365 user ID and password.

5. You will be redirected to the TSC Sign In page. Enter your TSC email and password.

6. Click OK, got it

#### **ACTIVATING OFFICE 365**

1. When an application is first opened. You are required to sign in using you TSC credentials.

Students: <u>username@student.tsc.edu</u> Faculty/Staff: <u>username@tsc.edu</u>