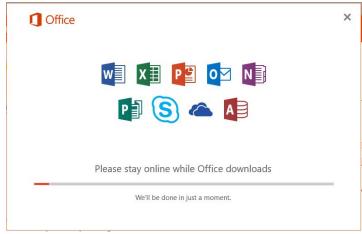

# **Installation of Office 365**

NOTE Office installs the 32-bit version on your PC by default, even if your computer is running a 64-bit version of Windows.

1. Once you have selected Run the installation process will begin: