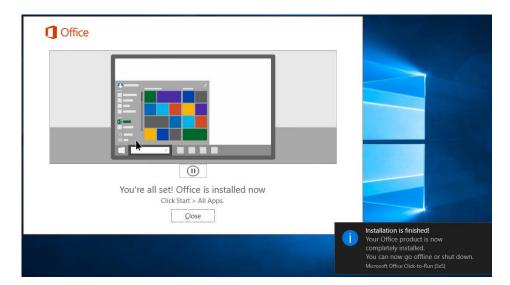

You will be notified when Office is installed and ready for use.

2. Click 'Close' to finalize the installation.

In the Windows 8 start screen or on the Windows 10 start menu, type the name of the Office application you want to use, like Word, and open it.