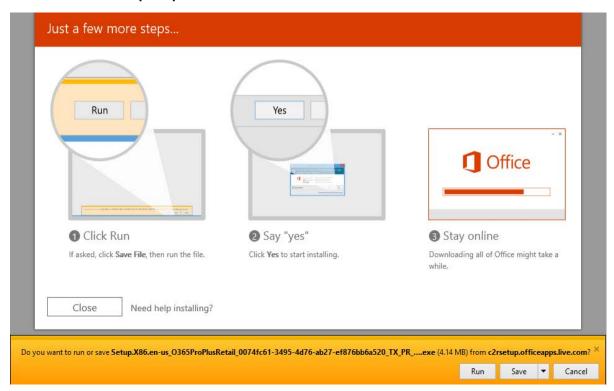

#### 9. Select to save file if prompted.

# **Installation of Office 365**

NOTE Office installs the 32-bit version on your PC by default, even if your computer is running a 64-bit version of Windows.

1. Once you have selected Run the installation process will begin: