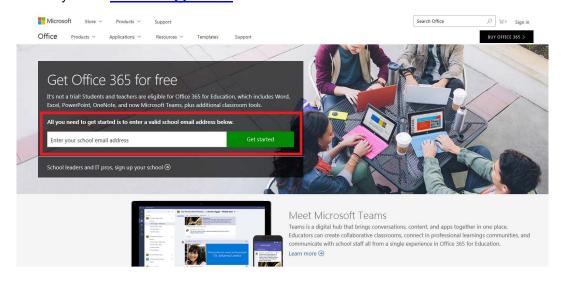

# **Downloading Office 365**

1. Go to: Office 365

2. Enter you TSC e-mail using the following formats.

Students: username@student.tsc.edu Faculty/Staff: username@tsc.edu

Save time and be successful with your free Office

Built for teachers and students, full of powerful tools, and accessible from your favorite devices.

3. Next select either "I'm a student" or "I'm a teacher"

Office 365 Education

# Are you a student or a teacher?

We'll provide the Office 365 tools you need in the classroom and online. If you're an IT admin, enroll your school.