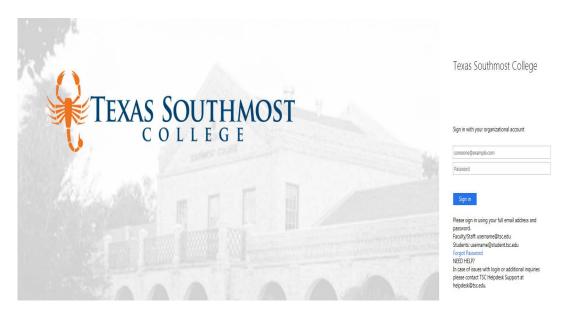

# You have an account with us

To get your free Office, sign in with your Office 365 user ID and password.

5. You will be redirected to the TSC Sign In page. Enter your TSC email and password.

6. Click OK, got it

#### **ACTIVATING OFFICE 365**

1. When an application is first opened. You are required to sign in using you TSC credentials.

Students: <u>username@student.tsc.edu</u> Faculty/Staff: <u>username@tsc.edu</u>